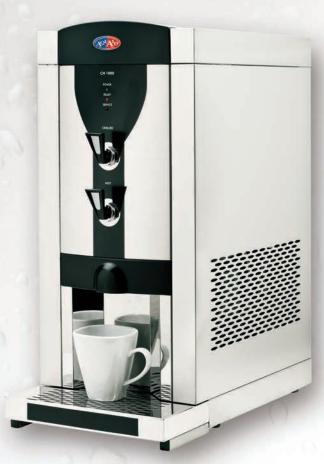

AquAid Chiller/Boile

## **Features and Options**

- · Provides a constant supply of chilled and hot water
- Minimal hourly output 28 litres hot water, 60 litres cold water
- High quality filtration for both hot and cold water
- Electronically controlled for constant temperature of 98°
- Very durable and attractive stainless steel design
- · Easy installation, maintenance and de-scaling

## **AquAid Chiller/Boiler specifications**

Colour: Black/Stainless Steel

Press / Push Faucet:

Power supply: 220-240V single-phase

50/60Hz

**Dimension:** 233mm(W) x 503mm(D) x

579mm(H)

A small change makes a big difference...