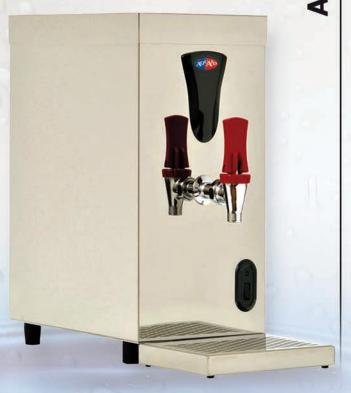

## **Features and Options**

- Fits between work-tops and standard kitchen units
- 5 Litre tank with 27 litre hourly output
- Large non-drip tap, with brass spindle
- Easy installation, maintenance and cleaning
- Electronically controlled for constant temperatures of 97° C
- Well insulated for minimal heat-lose
- Self diagnostics system
- Stainles steel drip tray included

## **Compact water Boiler specifications**

Colour: Mirror polish stainless steel

Faucet: Press / Push

Power supply: 220-240V single-phase

50/60Hz

**Dimension:**  $218mm(W) \times 345mm(D) \times$ 

440mm(H)