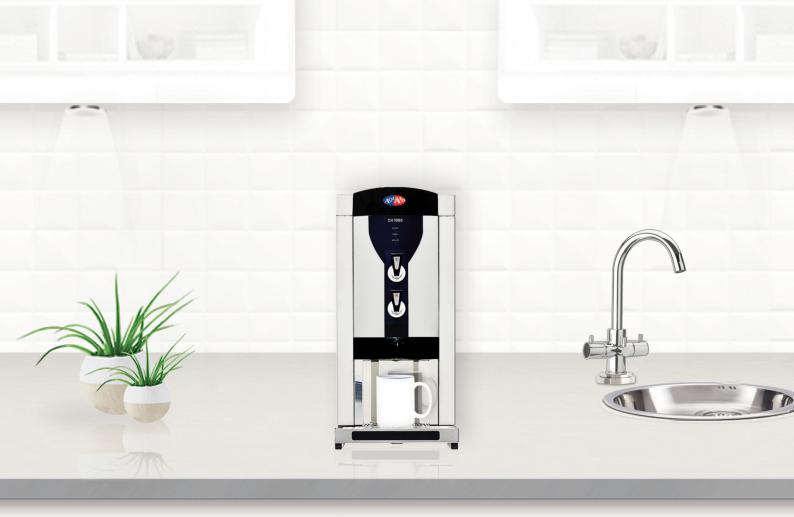

# Chiller/Boiler

#### **Features and Options**

- Provides a constant supply of chilled and hot water
- Minimal hourly output 28 litres hot water,
  60 litres cold water
- High quality filtration for both hot and cold water
- Electronically controlled for constant temperatures of 98°C
- Very durable and attractive stainless steel design
- Easy installation, maintenance and de-scaling

### **Specifications**

Colour: Black/Stainless Steel

Faucet: Press / Push

Power supply: 220-240V single-phase

50/60Hz

#### **Dimensions**

233mm(W)

503mm(D)

579mm(H)

Add 45mm to the depth to allow for the

required fittings.