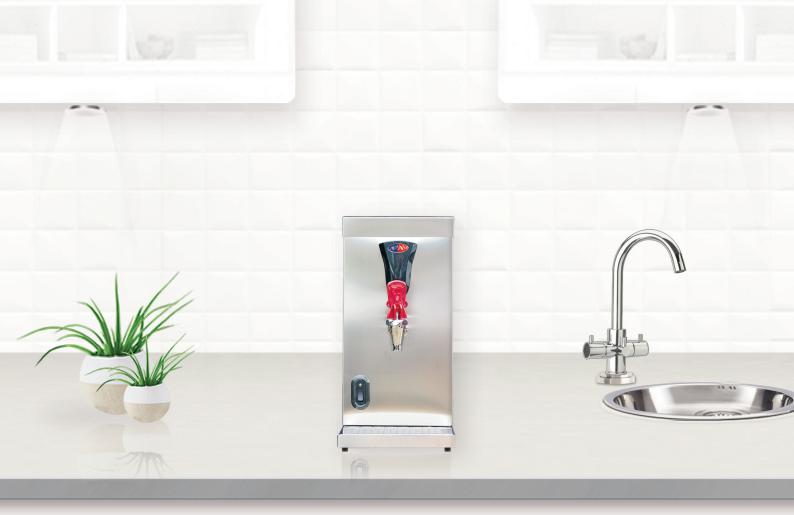

# **Compact Water Boiler**

## **Features and Options**

- Fits between work-tops and standard kitchen unit
- 5 Litre tank with 27 litre hourly output
- Large non-drip tap, with brass spindle
- Electronically controlled for constant temperatures of 98<sup>0</sup> C
- Well insulated for minimal heat-los
- Self diagnostics system
- Stainles steel drip tray included

# Specifications

Colour: Mirror polish stainless steel Faucet: Press / Push Power supply: 220-240V single-phase 50/60Hz

## Dimensions

218mm(W) 465mm(D) 440mm(H)

Add 50mm to the depth to allow for the required fittings.