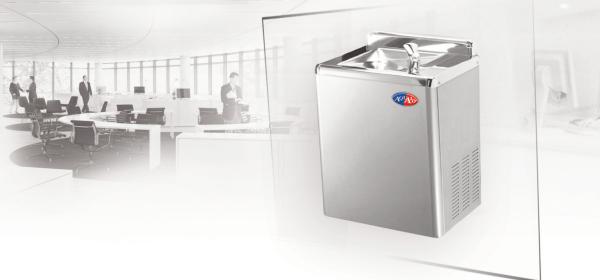

# AquAid Wall Mounted Water Fountain

## **Features and Options**

- Durable design, low running and maintenance costs
- Polished stainless steel
- Smooth radius front design for safety
- Durable push button bubbler
- Adjustable installation height according to individual requirements
- Optional swan neck tap
- Direct chill technology, no water tank
- Ideal for use in office environment

# **Cooling System**

Cooling system thermostatically controlled to 8°C - 12°C 134a non toxic, non flammable refrigerant Rated Watts: 190 25L per hour capacity

#### **Specifications**

Water supply: Mains Weight: 26kg Power supply: 220-240V, 50Hz

## Dimensions

432mm(W) 360mm(D) 505mm(H)