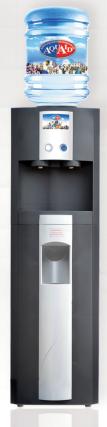

# 400X Floorstanding Bottle Fed Water Dispenser

## **Features and Options**

- Stylish design
- Integrated space saving cup dispenser
- Available as hot and cold or cold only
- Push button facility

# **Cooling System**

Cooling system thermostatically controlled to  $4^{\circ}\text{C}$  -  $12^{\circ}\text{C}$ 

Rated Watts: 120

Cold water tank capacity: 3 litre

### **Heating System**

Heating system thermostatically controlled to between 87°C and 92°C

Rated Watts: 430

Heating tank capacity: 2 litre

# **Specifications**

Water supply: 19Litre bottle

Weight: 18kg

#### **Dimensions**

340mm(W) 340mm(D)

1165mm(H)