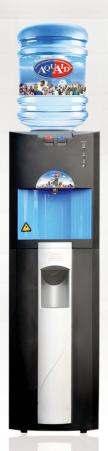

# Fusion Floorstanding Bottle Fed Water Dispenser

### **Features and Options**

- 18L per hour cold water supply
- Dispenses up to 7 cups of boiling water
- Reduces electricity usage by 25%, saving up to £40 per annum
- Hygiene guard silver impregnated dispense tap reduces bacteria transfer
- Save money on electricity compared to using kettles
- Integrated cup dispenser
- Available as hot and cold or cold only