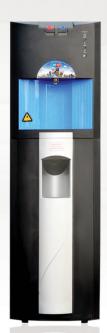

# Fusion Floorstanding Mains Fed Water Dispenser

### **Features and Options**

- 18L per hour cold water supply
- Dispenses up to 7 cups of boiling water
- Reduces electricity usage by 25%, saving up to £40 per annum
- Hygiene guard silver impregnated dispense tap reduces bacteria transfer
- Save money on electricity compared to using kettles
- Integrated cup dispenser
- Available as hot and cold or cold only.

#### **Dimensions**

340mm(W)

340mm(D)

1135mm(H)