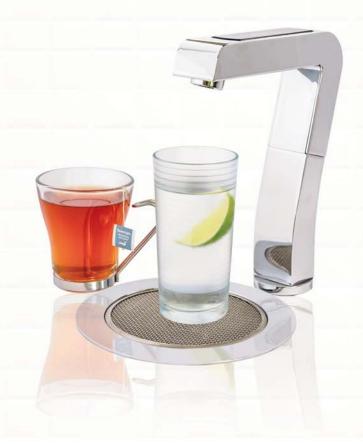

## **AquAid Instant**

## **Features and Options**

- Dispenses hot and ambient filtered water at the touch of a button
- Compact and discreet hot water boiler for installation under sinks and counters
- Fitting the touch pad tap requires a 35mm hole in the worktop to connect the tap to the under sink boiler
- Optional chilling system also available for a complete drinking water solution
- 3.7 litres hot tank with an hourly output of up to 14 litres per hour above 90°C
- Typical draw off 3.7 litres above 90°C
- Elegant tap system with touch control and hot water safety feature
- Optional drainage system or installation over sink