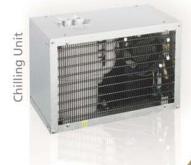

## **Specifications**

Water supply: Mains water

Electric consumption: Heating Unit: 2KW,

Chilling Unit: 120W

Power lead: Boiling Unit: 1M, Chilling Unit: 2M Outer material: Galvanized Steel plate with

powder coating

## **Dimensions**

Heating Unit: Chilling Unit: 170mm(W) 410mm(W) 320mm(D) 210mm(D) 330mm(H)