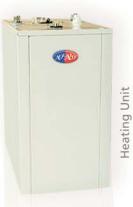

## **Specifications**

Water supply: Mains water

Electric consumption: Heating Unit: 2KW,

Chilling Unit: 120W

Power lead: Boiling Unit: 1M, Chilling Unit: 2M Outer material: Galvanized Steel plate with

powder coating

## **Dimensions**

Heating Unit: Chilling Unit: 170mm(W) 410mm(W) 320mm(D) 210mm(D) 330mm(H)