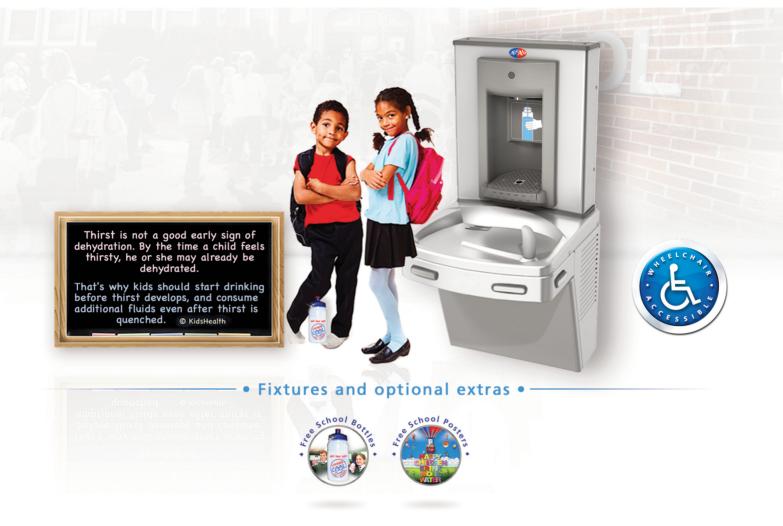

# **AquAid Dual Ecofill**

### **Features and Options**

- Environmentally friendly bottle-filling option with non-contact dispense point, minimising risk of cross contamination
- "Freshield" antimicrobial moulded components resist mildew, discoloration and odours
- Wheelchair accessible
- Flexible antimicrobial bubbler for added safety
- Durable design, low running and maintenance costs
- Flexible one-piece water saver bubbler guard
- Antimicrobial copper push pads on fountain for ease of access and bacteria reduction
- Connects to mains drainage
- Both chilled and non-chilled versions available
- Large bottle clearance height of 235.5mm