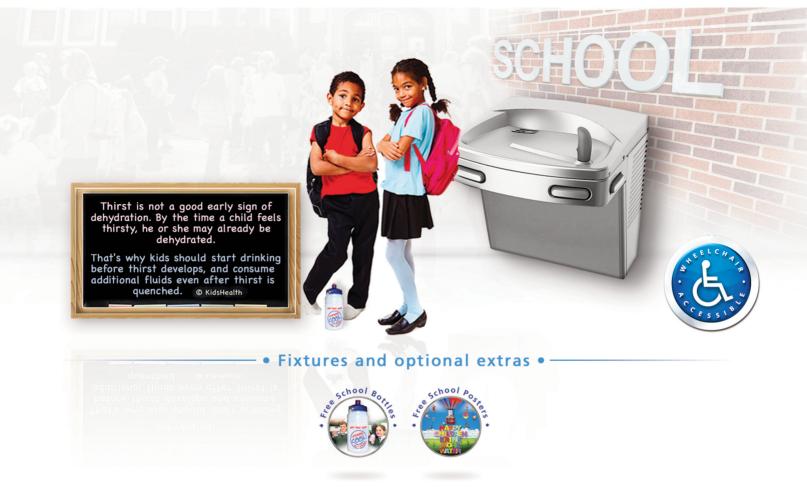

# **Wall Mounted Water Fountain**

### **Features and Options**

- Durable design, low running and maintenance costs
- Wheelchair accessible
- Antimicrobial copper push pads, minimising risk of cross contamination
- Flexible, antimicrobial, water saver guard for added safety
- Optional brass bottle filler tap
- Connects to mains drainage
- Both chilled and non-chilled versions available