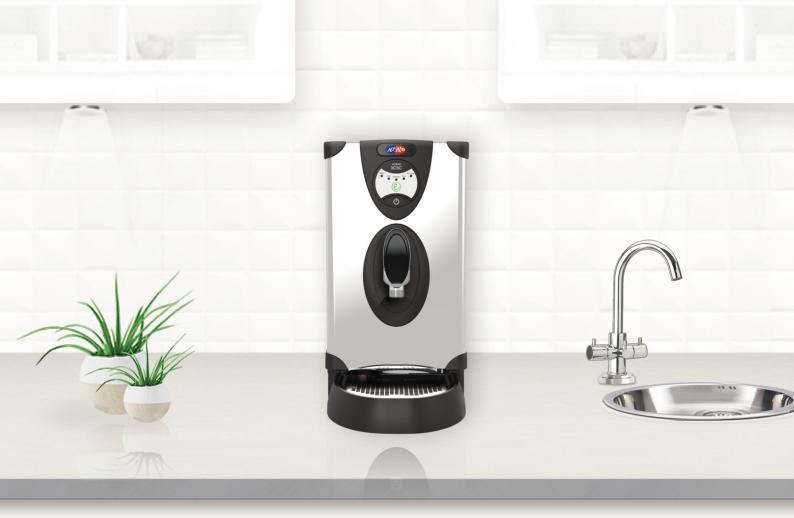

# **Eco Compact Water Boiler**

#### **Features and Options**

- Fits between work-tops and standard kitchen units
- UK designed and made
- 5L rapid draw off (20 mugs), 25L per hour
- Energy saving Eco button
- SteriTouch Antimicrobial protection in tap and drip tray
- Integral scale-inhibitor technology
- Comes with matching drip tray

## **Specifications**

Colour: Brushed stainless steel casing

Faucet: Press / Push Power supply: 240V

#### **Dimensions**

240mm(W)

355mm(D), 530mm including drip tray

440mm(H)

Dispense height: 150mm

Add 50mm to the depth to allow for the

required fittings.