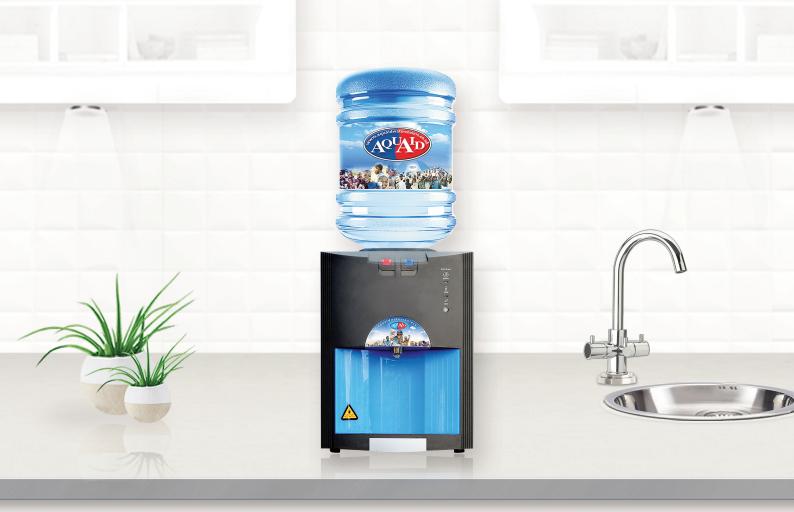

# Fusion Desktop Bottle Fed Water Dispenser

### **Features and Options**

- 18L per hour cold water supply
- Dispenses up to 7 cups of boiling water
- Reduces electricity usage by 25%, saving up to £40 per annum
- Hygiene guard silver impregnated dispense tap reduces bacteria transfer
- Save money on electricity compared to using kettles
- Available as hot and cold or cold only
- Dispense gap of 165mm