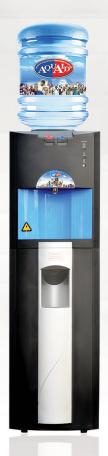

# Fusion Floorstanding Bottle Fed Water Dispenser

#### **Features and Options**

- 18L per hour cold water supply
- Dispenses up to 7 cups of boiling water
- Reduces electricity usage by 25%, saving up to £40 per annum
- Hygiene guard silver impregnated dispense tap reduces bacteria transfer
- Save money on electricity compared to using kettles
- Integrated cup dispenser
- Available as hot and cold or cold only
- Dispense gap of 165mm