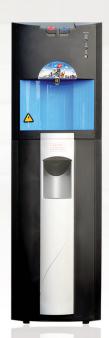

# Fusion Floorstanding Mains Fed Water Dispenser

### **Features and Options**

- 18L per hour cold water supply
- Dispenses up to 7 cups of boiling water
- Reduces electricity usage by 25%, saving up to £40 per annum
- Hygiene guard silver impregnated dispense tap reduces bacteria transfer
- Save money on electricity compared to using kettles
- Integrated cup dispenser
- Available as hot and cold or cold only
- Dispense gap of 165mm