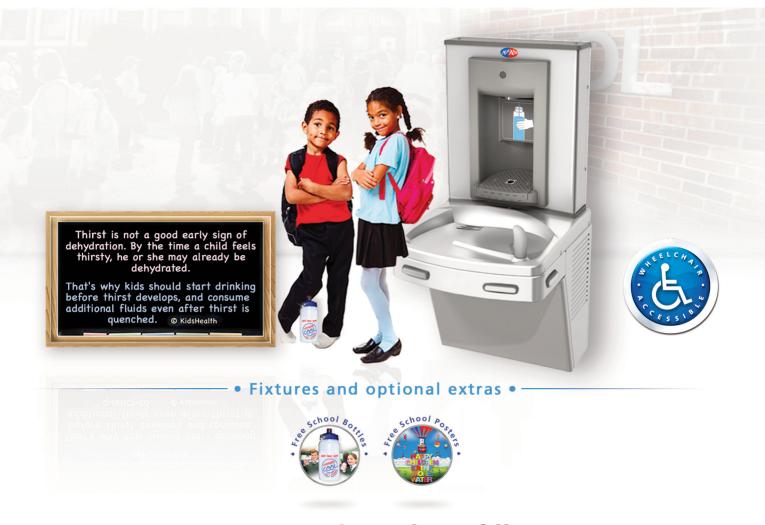

# **AquAid Dual Ecofill**

#### **Features and Options**

- Environmentally friendly bottle-filling option with non-contact dispense point, minimising risk of cross contamination
- "Freshield" antimicrobial moulded components resist mildew, discoloration and odours
- Wheelchair accessible
- Flexible antimicrobial bubbler for added safety
- Durable design, low running and maintenance costs
- Flexible one-piece water saver bubbler guard
- Antimicrobial copper push pads on fountain for ease of access and bacteria reduction
- Connects to mains drainage
- Both chilled and non-chilled versions available
- Large bottle clearance height of 235.5mm
- Dispense gap of 260mm