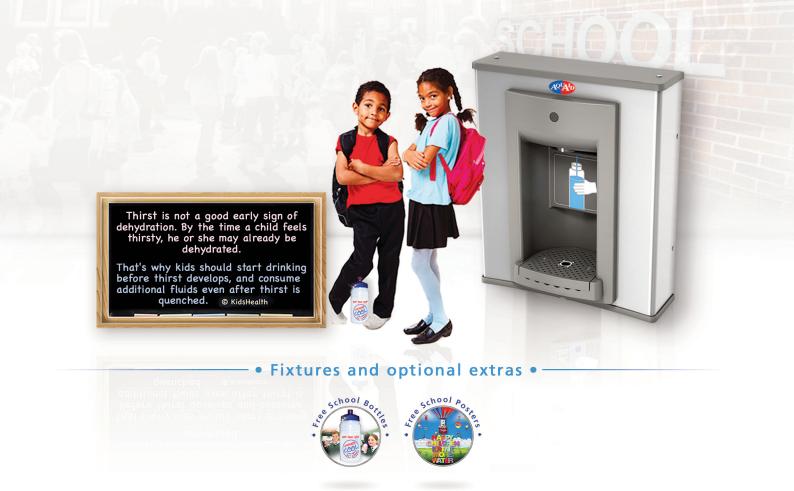

# **AquAid Ecofill**

#### **Features and Options**

- Environmentally friendly bottle-filling option with non-contact dispense point, minimising risk of cross contamination
- "Freshield" antimicrobial moulded components resist mildew, discoloration and odours
- Durable design, low running and maintenance costs
- Heavy duty galvanised steel frame
- Connects to mains drainage
- No electricity required
- Large bottle clearance height of 235.5mm
- Dispense gap of 260mm