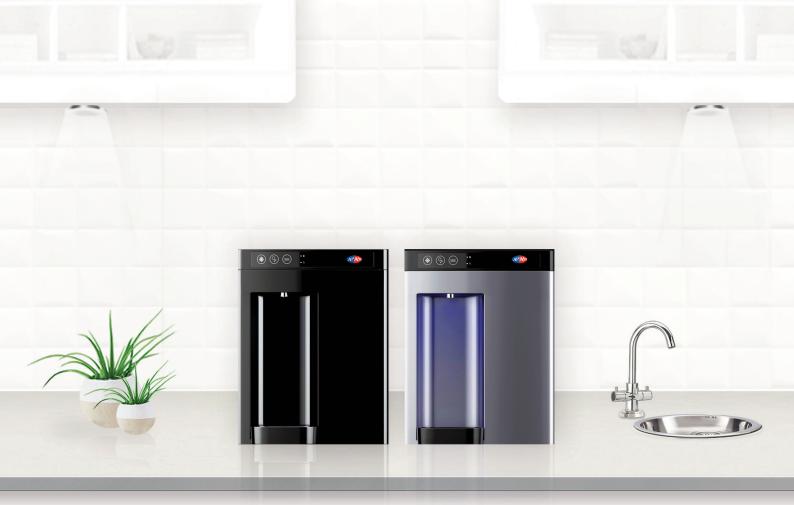

# **Titan Desktop Mains Fed Water Dispenser**

#### **Features and Options**

Classy prestigious design for executive, boardrooms and breakout areas, featuring an ultra-hygienic touch-sensitive control panel. The Titan comes with largest dispense area in its class for re-filling tall sports bottles and jugs, contributing to the reduction of single-use plastic.

- Ultra-hygienic touch-sensitive control panel
- High-capacity dispense height of 270mm for tall sports bottles and jugs
- Available as Hot & Cold or Cold & Ambient
- Auto-lit dispensing area

## **Specifications**

Colour: Silver or Black