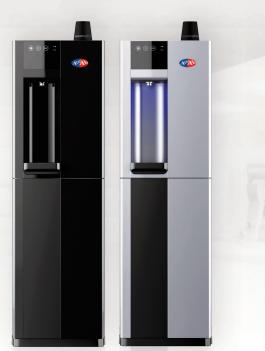

# **Titan Floorstanding Mains Fed Water Dispenser**

## **Features and Options**

Classy prestigious design for executive, boardrooms and breakout areas, featuring an ultra-hygienic touch-sensitive control panel. The Titan comes with largest dispense area in its class for re-filling tall sports bottles and jugs, contributing to the reduction of single-use plastic.

- Ultra-hygienic touch-sensitive control panel
- High-capacity dispense height of 265mm for tall sports bottles and jugs
- Integrated cup dispenser
- Available as Hot & Cold or Cold & Ambient
- Auto-lit dispensing area
- Alarmed internal drain option available

## **Specifications**

Colour: Silver or Black

#### Dimensions

325mm(W) 380mm(D) 1065mm(H)