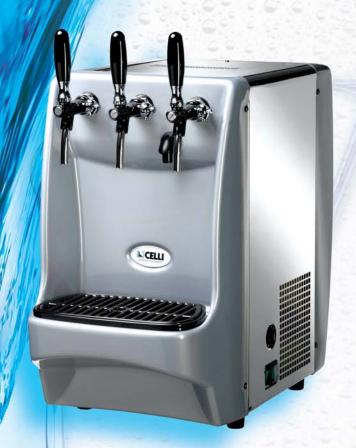

## Sela V Antares 15

## **Dimensions**

Height 573mm

Depth 620mm

Width 337mm

Weight 42.5 kilos

Cooling range 3C to 10C

38F - 50F

Adjustable

Litres per hour 150

Continuous flow 87 litre per hour

Electric supply 13A plug 23ohz
Rated electrical input 254 watts
Mains pressure requirement 2 to 3 bar

Mains flow rate requirement 3.5 litre per min

The Antares 15 Water Cooler is an over counter unit incorporating an active carbon filter and UV lamp. The unit offers both ambient still water chilled still water and chilled carbonated water.

A stylish model with polished stainless steel cabinet and durable easy to clean moulded front and drip tray.

Polished stainless steel taps make this unit a winner front or back of house.

Manufactured by Italian dispense specialists Celli who have been providing solutions to the industry for over forty years.