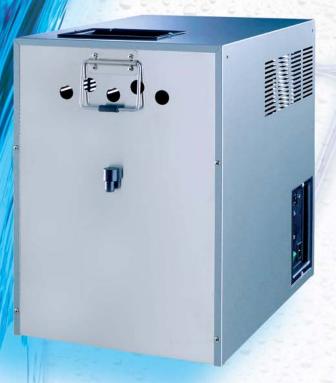

#### **Dimensions**

Height Depth Width Weight Cooling range

Litres per hour Continuous flow Electric supply Rated electrical input Mains pressure requirement Mains flow rate requirement

510mm 560mm 355mm 45 kilos 3C to 10C

38F - 50F Adjustable

120

70 litre per hour 13A plug 23ohz 800 watts

2 to 3 bar

3.5 litre per min

### The space-saving version!

The Niagara IN is ideal for making the most of limited spaces, since it can be installed under the counter or tucked away in a corner. High-technology solutions ensures that the water dispensed is always chilled, even when the connection to the mains supply is some distance away.