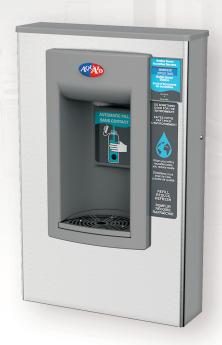

# AquAid Ecofill Non-touch

## **Features and Options**

- Non-contact dispense point, minimising the risk of cross-contamination
- Operated via infrared sensor technology, eliminating user contact with buttons
- "Freshield" antimicrobial moulded components resist mildew, discoloration and odours
- Durable design, low running and maintenance costs
- Heavy duty galvanised steel frame
- Connects to mains drainage
- Large clearance height of 235.5mm

## Cooling system

Water supply: Mains, non-chilled.

Option to connect to a chiller unit

### **Dimensions**

405 mm (W)

145 mm (D)

630 mm (H)