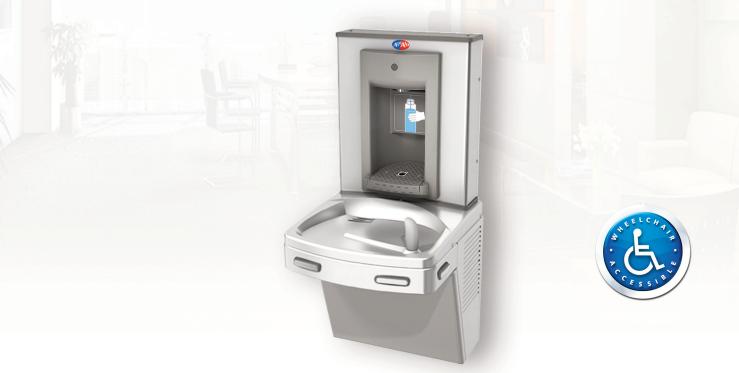

# **AquAid Dual Ecofill**

#### **Features and Options**

- Environmentally friendly bottle-filling option with non-contact dispense point, minimising risk of cross contamination
- "Freshield" antimicrobial moulded components resist mildew, discoloration and odours
- Wheelchair accessible
- Flexible antimicrobial bubbler for added safety
- Durable design, low running and maintenance costs
- Flexible one-piece water saver bubbler quard
- Antimicrobial copper push pads on fountain for ease of access and bacteria reduction
- Connects to mains drainage
- Both chilled and non-chilled versions available
- Large bottle clearance height of 235.5mm
- Dispense gap of 260mm

### **Dimensions**

448mm(W)

473mm(D)

1297mm(H)