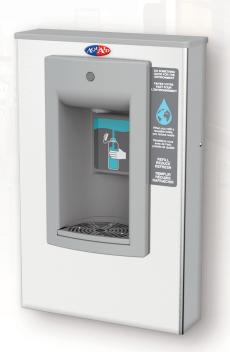

# **AquAid Ecofill**

## **Features and Options**

- Environmentally friendly bottle-filling option with non-contact dispense point, minimising risk of cross contamination
- "Freshield" antimicrobial moulded components resist mildew, discoloration and odours
- Durable design, low running and maintenance costs
- Heavy duty galvanised steel frame
- Connects to mains drainage
- No electricity required
- Large bottle clearance height of 235.5mm
- Dispense gap of 260mm

#### **Dimensions**

447 mm (W)

472 mm (D)

467 mm (H)