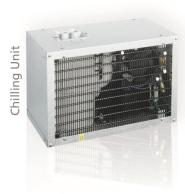

## **Specifications**

Water supply: Mains water

Electric consumption: Heating Unit: 2KW,

Chilling Unit: 120W

Power lead: Boiling Unit: 1M, Chilling Unit: 2M

Outer material: Galvanized steel plate with

powder coating

## **Dimensions**

Heating Unit: Chilling Unit: 170mm(W) 410mm(W) 320mm(D) 210mm(D) 330mm(H)