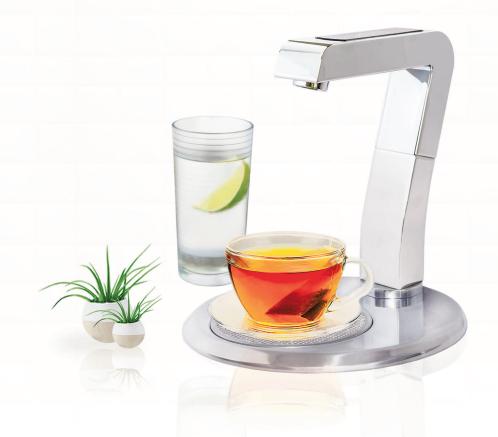

## **AquAid Instant**

## **Features and Options**

- Dispenses hot and ambient filtered water at the touch of a button
- Compact and discreet hot water boiler for installation under sinks and counters
- Fitting the touch pad tap requires a 35mm hole in the worktop to connect the tap to the under sink boiler
- Optional chilling system also available for a complete drinking water solution
- 3.7 litre hot tank with an hourly output of up to 14 litres per hour above 90°C
- Typical draw off 3.7 litres above 90°C
- Elegant tap system with touch control and hot water safety feature
- Optional drainage system or installation over sink