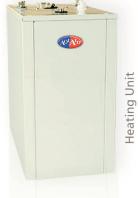

## **Specifications**

Water supply: Mains water

Electric consumption: Heating Unit: 2KW,

Chilling Unit: 120W

Power lead: Boiling Unit: 1M, Chilling Unit: 2M

Outer material: Galvanized steel plate with

powder coating

## **Dimensions**

Heating Unit: Chilling Unit: 170mm(W) 410mm(W) 320mm(D) 210mm(D) 330mm(H)