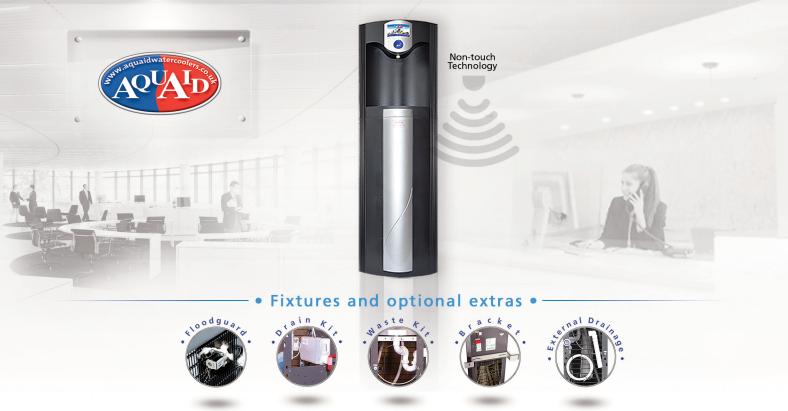

# **Hydrator Non-Touch**

#### **Features and Options**

- Non-touch dispense option via infrared technology
- Up to 40L per hour cold water supply, 120
  330ml bottles
- Flood guard anti-leak device for added security
- HygieneGuard silver impregnated dispense tap reduces bacteria transfer
- Optional in-cooler drainage or waste connection
- Sturdy design
- Optional strong metal cover fixing water dispenser to wall and floor
- Optional integrated cup dispenser
- Dispense gap of 230mm
- Suitable for BREEAM compliance

## **Specifications**

Weight: 25kg

Dispense Option: Push button or contactless Not suitable for placing in direct sunlight 6 second dispense limit to reduce impact of accidental activation

200mm non-touch dispense range, increasing to 500mm for people wearing reflective clothing