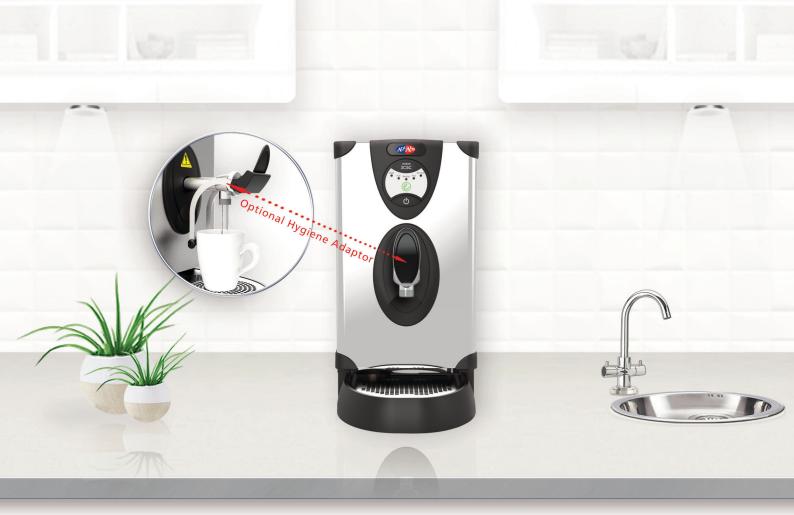

# **Eco Compact Water Boiler**

### **Features and Options**

- Optional Hygiene Adaptor for the safest dispense options possible
- Fits between work-tops and standard kitchen units
- UK designed and made
- 5L rapid draw off (20 mugs), 25L per hour
- Energy saving Eco button
- SteriTouch Antimicrobial protection in tap and drip tray
- Integral scale-inhibitor technology
- Comes with matching drip tray.