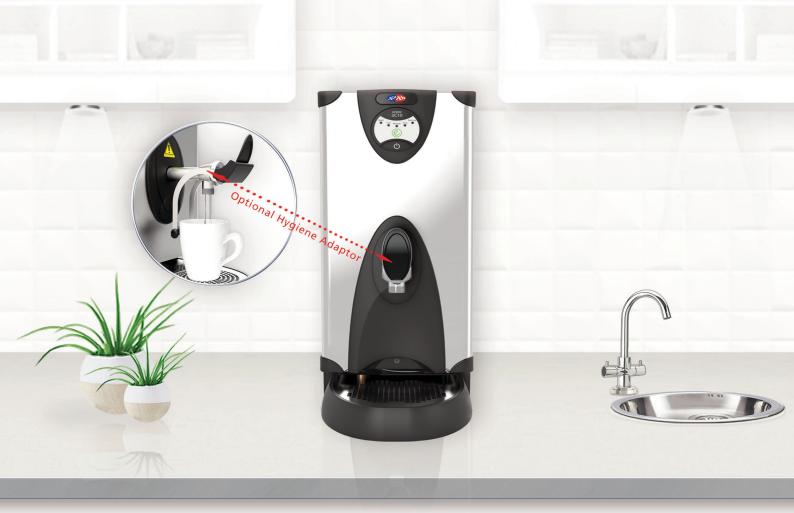

# **Eco LargeFlow Water Boiler**

### **Features and Options**

- Optional Hygiene Adaptor for the safest dispense options possible
- UK designed and made
- 10L rapid draw off (40 mugs), 30L per hour
- Energy saving Eco button
- SteriTouch Antimicrobial protection in tap and drip tray
- Integral scale-inhibitor technology
- Comes with matching drip tray