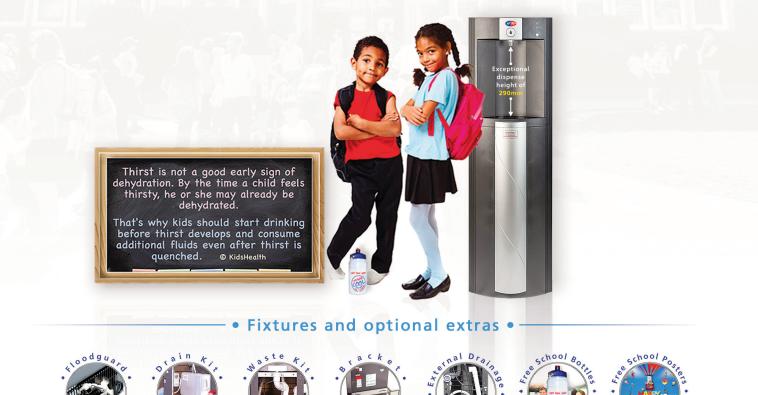

# The Hydrator Floorstanding Mains Fed Dispenser

## **Features and Options**

- Up to 40L per hour cold water supply, 120 330ml bottles
- Flood guard anti-leak device for added security
- HygieneGuard silver impregnated dispense tap reduces bacteria transfer
- Optional in-cooler drainage or waste connection
- Sturdy design developed for use in the educational sector
- Optional strong metal cover fixing water cooler to wall and floor, preventing children accessing internals of cooler
- Optional integrated cup dispenser
- Dispense gap of 290mm
- Suitable for BREEAM compliance