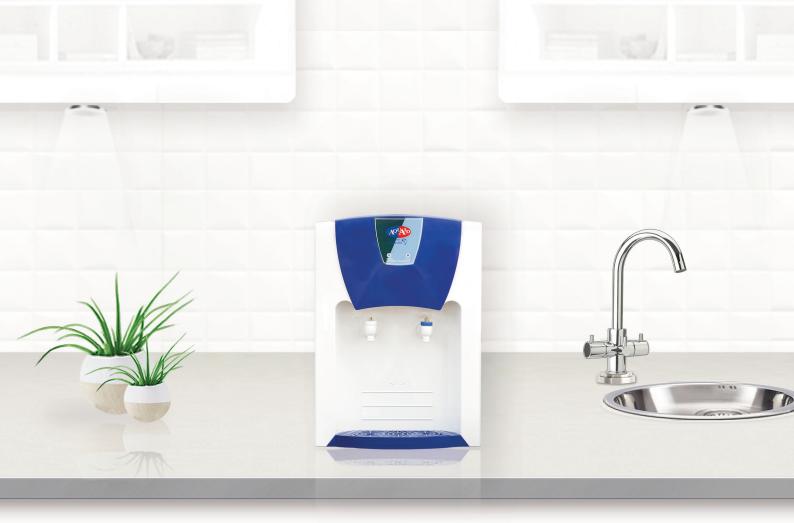

# 21st Century Desktop Mains Fed Water Dispenser

#### **Features and Options**

- Space saver
- Stylish design
- Adjustable thermostat for accurate temperature control
- Available as hot and cold or cold only
- Spring loaded taps
- Noiseless compressor
- LED display

### **Specifications**

Model: CP230 Weight: 16Kg Colour: White

#### **Dimensions**

360mm(W)

380mm(D)

500mm(H)