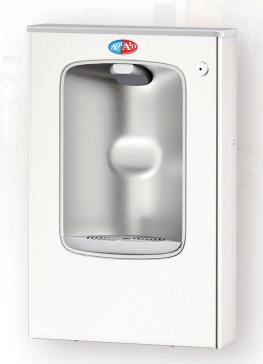

# **AquAid Ecofill**

### **Features and Options**

- AquAid Ecofill delivers ambient drinking water. This surfacemount bottle filler is manually activated with a push of the touch-button.
- "Freshield" antimicrobial moulded components resist mildew, discoloration odours and degradation
- Durable design, low running and maintenance costs
- Heavy duty galvanised steel frame
- Built in drain, removable drip tray
- No electricity required
- Dispense gap of 330mm

#### **Dimensions**

413 mm (W)

144 mm (D)

630 mm (H)