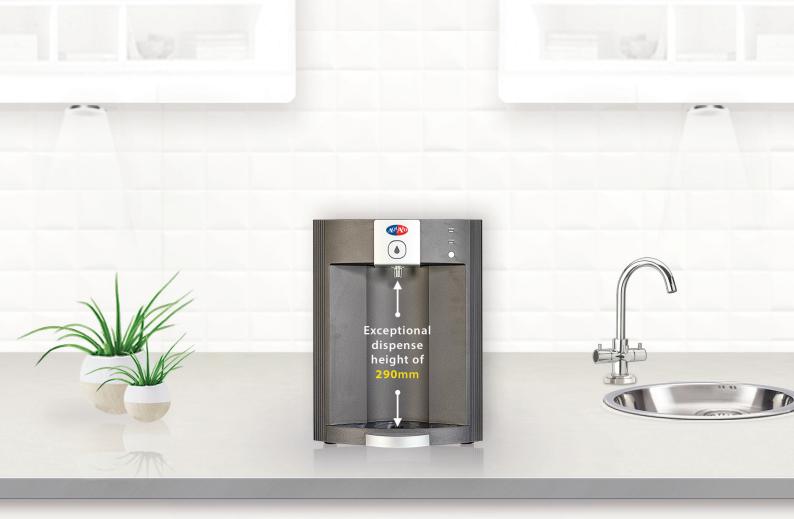

## **Features and Options**

- Up to 40L per hour cold water supply
- Flood guard anti-leak device for added security
- HygieneGuard silver impregnated dispense tap reduces bacteria transfer
- Optional in-cooler drainage or waste connection
- Sturdy design
- Optional strong metal cover fixing water dispenser to wall.
- Dispense gap of 290mm
- Suitable for BREEAM compliance