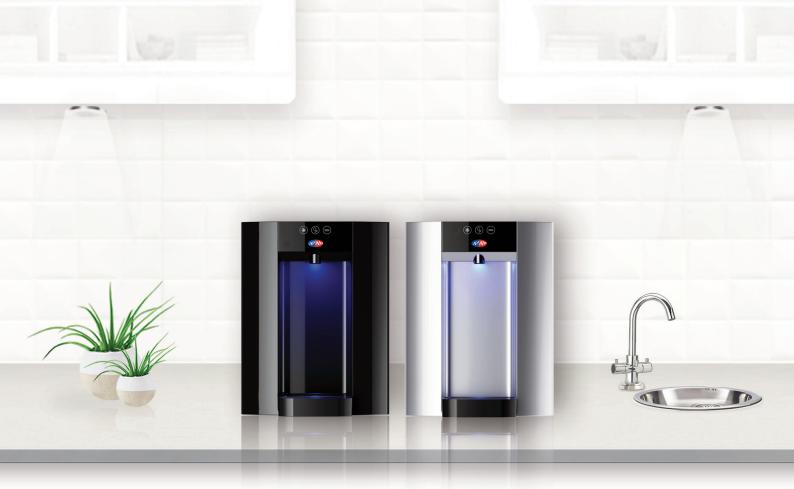

# **Titan Desktop Mains Fed Water Dispenser**

## **Features and Options**

Classy prestigious design for executive, boardrooms and breakout areas, featuring an ultra-hygienic touch-sensitive control panel. The Titan comes with largest dispense area in its class for re-filling tall sports bottles and jugs, contributing to the reduction of single-use plastic.

- Ultra-hygienic touch-sensitive control panel
- High-capacity dispense height of 290mm for tall sports bottles, glasses or jugs
- Available as Hot & Cold or Cold & Ambient
- ProCore® Powerful and compact, energy-efficient modular system.

## **Specifications**

Colour: Silver or Black