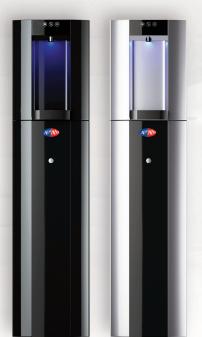

# **Titan Floorstanding Mains Fed Water Dispenser**

### **Features and Options**

Classy prestigious design for executive, boardrooms and breakout areas, featuring an ultra-hygienic Blue Touth® touch-free panel. The Titan comes with largest dispense area in its class for re-filling tall sports bottles and jugs, contributing to the reduction of single-use plastic.

- Ultra-hygienic touch-sensitive control panel
- High-capacity dispense height of 290mm for tall sports bottles, glasses or jugs
- Available as Hot & Cold or Cold & Ambient
- Alarmed internal drain option available
- ProCore® Powerful and compact, energy-efficient modular system.

# **Specifications**

Colour: Silver or Black